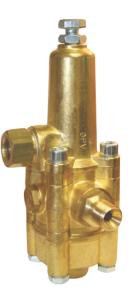

#### <mark>-\$120.95</mark> Any Size **\$89.90**

**#1089** - 2.1 to 2.9 GPM **#1090** - 2.9 to 4.2 GPM **#1091** - 4.2 to 6.6 GPM **#1092** - 6.6 to 10.8 GPM

**VB-10** 

Soft Touch

Up to 3,800 PSI
Up to 8 GPM