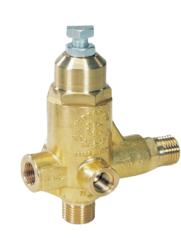

# K-7 FLOW ACTUATED UNLOADER

- Up to 3,500 PSI
- 3/8" FPT Inlet/Out
- Zero Surge By-pass