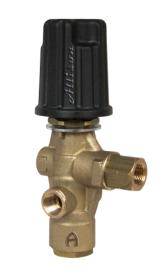

# K-10 UNLOADER

- Flow Actuated
- Up to 3,600 PSI
- 3/8" FPT Inlet
- 3/8" MPT Outlet
- Gentle Start-up

#1096 <mark>\$95.95</mark> **\$79.63** 